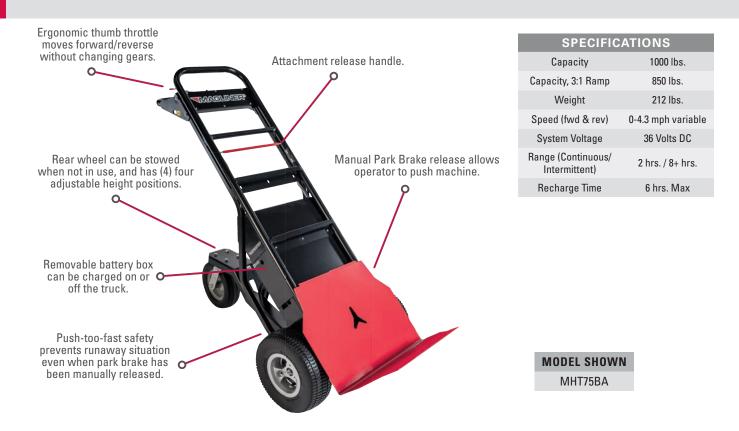

#### VERSATILITY

The patented quick-attach feature allows user to change out attachments in seconds, without the use of tools. Each attachment securely fastens to the hand truck without the use of pins or bolts.

#### **SAFETY FEATURES**

tires with aggressive tread

pattern. Increases truck

overall width to 34".

attachment. Carries up to two high-pressure cylinders.

2" receivers. 3,500 lbs. towing capacity on hard, level surface.