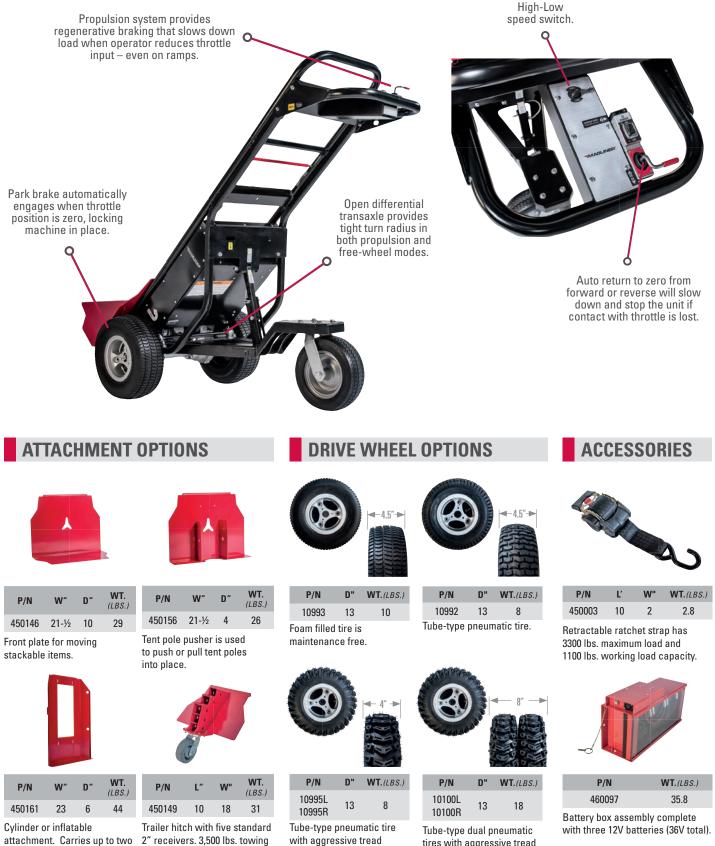

#### VERSATILITY

The patented quick-attach feature allows user to change out attachments in seconds, without the use of tools. Each attachment securely fastens to the hand truck without the use of pins or bolts.

#### **SAFETY FEATURES**

tires with aggressive tread

pattern. Increases truck

overall width to 34".

attachment. Carries up to two high-pressure cylinders.

2" receivers. 3,500 lbs. towing capacity on hard, level surface.