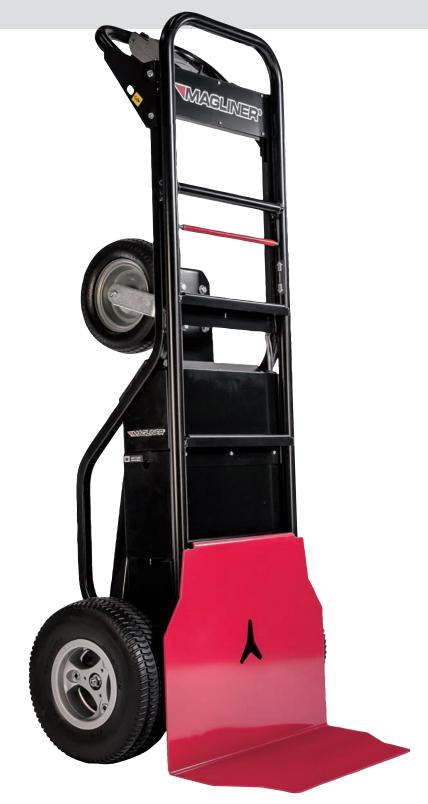

### PERFECT FOR MOVING JUST ABOUT ANYTHING, INCLUDING:

- Special event rental items
- Tents, Tables, Chairs, Stakes
- Inflatables
- HP Gas Cylinders
- Trailers
- Appliances
- Tile
- Cement blocks/bags
- HVAC Equipment