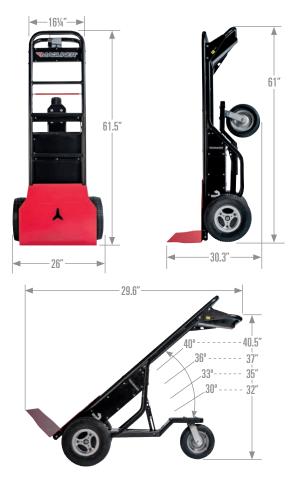

#### **DIMENSIONS**



#### VERSATILITY

The patented quick-attach feature allows user to change out attachments in seconds, without the use of tools. Each attachment securely fastens to the hand truck without the use of pins or bolts.



#### **SAFETY FEATURES**



tires with aggressive tread

pattern. Increases truck

overall width to 34".

attachment. Carries up to two high-pressure cylinders.

2" receivers. 3,500 lbs. towing capacity on hard, level surface.

pattern.



MAGLINER®

howi.com

### PERFECT FOR MOVING JUST ABOUT ANYTHING, INCLUDING:

- Special event rental items
- Tents, Tables, Chairs, Stakes
- Inflatables
- HP Gas Cylinders
- Trailers
- Appliances
- Tile
- Cement blocks/bags
- HVAC Equipment



7701 W Mossy Cup St | Boise, ID 83709 | USA

House Of Wheels Inc

<a href="mailto:(208)342.3254">(2