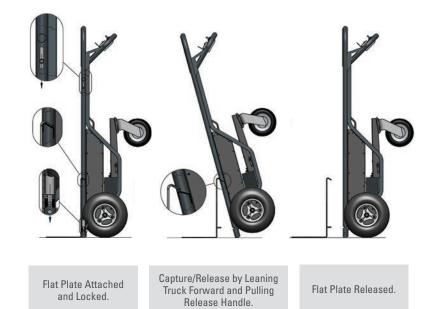

#### VERSATILITY

The patented quick-attach feature allows user to change out attachments in seconds, without the use of tools. Each attachment securely fastens to the hand truck without the use of pins or bolts.