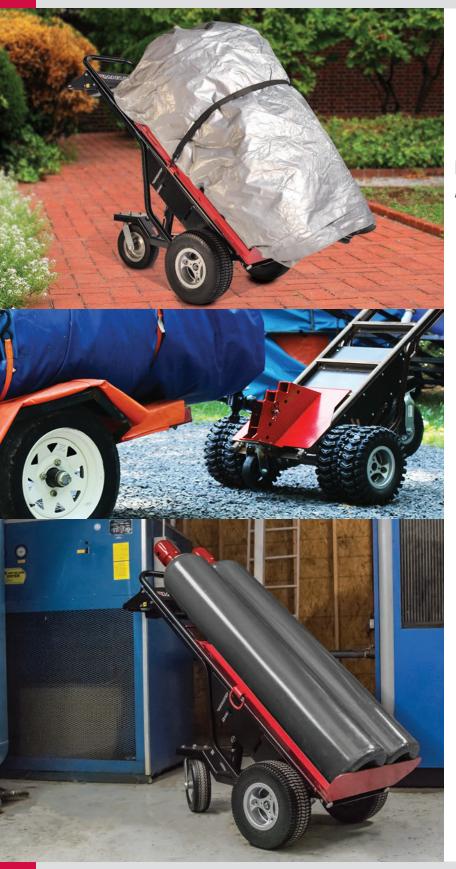

### PERFECT FOR MOVING JUST ABOUT ANYTHING, INCLUDING:

- Special event rental items
- Tents, Tables, Chairs, Stakes
- Inflatables
- HP Gas Cylinders
- Trailers
- Appliances
- Tile
- Cement blocks/bags
- HVAC Equipment