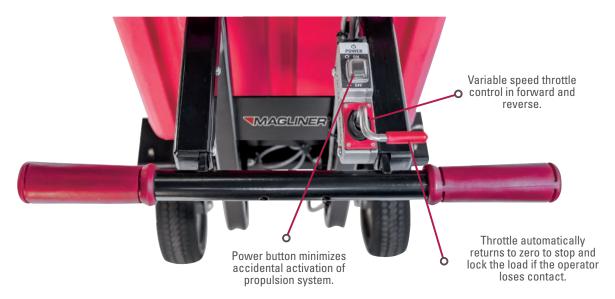

| D"  | WT    |

| P/N              | D" | WT.(LBS.) |
|------------------|----|-----------|
| 10995L<br>10995R | 13 | 8         |

Tube-type pneumatic tire with aggressive tread pattern.





| P/N              | D" | WT.(LBS.) |
|------------------|----|-----------|
| 10100L<br>10100R | 13 | 18        |

Tube-type dual pneumatic tires with aggressive tread pattern. Increases truck overall width to 33.5".

#### POWERED EQUIPMENT FEATURES







# PERFECT FOR MOVING JUST ABOUT ANYTHING, INCLUDING:

- Mulch, soil, gravel
- Lawn and garden equipment
- Horse and barn equipment
- Refuse
- Bulky, oversized loads



howi.com

House Of Wheels Inc7701 W Mossy Cup St | Boise, ID 83709 | USA

(208) 342.3254