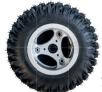

| P/N              | D" | WT.(LBS.) |
|------------------|----|-----------|
| 10995L<br>10995R | 13 | 8         |

Tube-type pneumatic tire with aggressive tread pattern.

| P/N              | D" | WT.(LBS.) |
|------------------|----|-----------|
| 10100L<br>10100R | 13 | 18        |