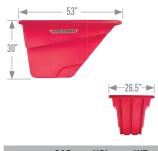

#### **OVERALL DIMENSIONS - CHASSIS AND TUB**

| L" | W" | Н" |
|----|----|----|
| 56 | 25 | 40 |

| L" | W" | Н" |
|----|----|----|
| 68 | 27 | 45 |

| 1 | L" | W" | Н" |
|---|----|----|----|
|   | 81 | 33 | 51 |