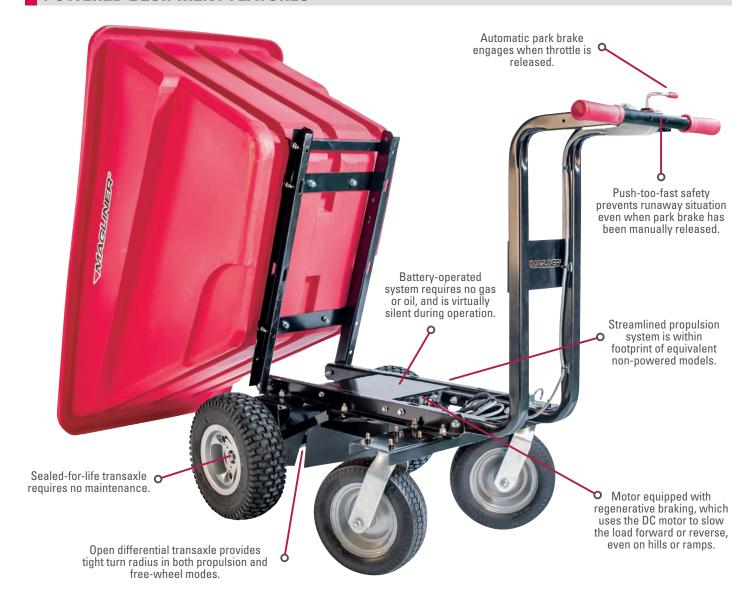

| D"  | WT    |

| P/N              | D" | WT.(LBS.) |
|------------------|----|-----------|
| 10995L<br>10995R | 13 | 8         |

Tube-type pneumatic tire with aggressive tread pattern.





| P/N              | D" | WT.(LBS.) |
|------------------|----|-----------|
| 10100L<br>10100R | 13 | 18        |

Tube-type dual pneumatic tires with aggressive tread pattern. Increases truck overall width to 33.5".

#### POWERED EQUIPMENT FEATURES







# PERFECT FOR MOVING JUST ABOUT ANYTHING, INCLUDING:

- Mulch, soil, gravel
- Lawn and garden equipment
- Horse and barn equipment
- Refuse
- Bulky, oversized loads



howi.com

House Of Wheels Inc7701 W Mossy Cup St | Boise, ID 83709 | USA

(208) 342.3254