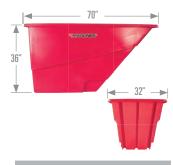

#### **OVERALL DIMENSIONS - CHASSIS AND TUB**

| L" | W" | Н" |
|----|----|----|
| 56 | 25 | 40 |

| L" | W" | Н" |
|----|----|----|
| 68 | 27 | 45 |

| 1 | L" | W" | Н" |
|---|----|----|----|
|   | 81 | 33 | 51 |