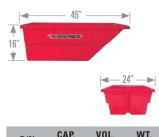

| P/N    | CAP.<br>(LBS.) | VOL.<br>(CU. FT.) | WT.<br>(LBS.) |  |
|--------|----------------|-------------------|---------------|--|
| 460226 | 400            | 13.5              | 34            |  |