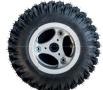

#### **DRIVE WHEEL OPTIONS**

| P/N   | D"  | WT.(LBS.) |
|-------|-----|-----------|
| 10993 | 13  | 10        |
|       | ! 4 |           |

Foam filled tire is maintenance free.

| P/N   | D" | WT.(LBS.) |
|-------|----|-----------|
| 10992 | 13 | 8         |
|       |    |           |

Tube-type pneumatic tire.

| THE WOOD OF THE PARTY OF THE PA | MAR | 5 R 5 |
|--------------------------------------------------------------------------------------------------------------------------------------------------------------------------------------------------------------------------------------------------------------------------------------------------------------------------------------------------------------------------------------------------------------------------------------------------------------------------------------------------------------------------------------------------------------------------------------------------------------------------------------------------------------------------------------------------------------------------------------------------------------------------------------------------------------------------------------------------------------------------------------------------------------------------------------------------------------------------------------------------------------------------------------------------------------------------------------------------------------------------------------------------------------------------------------------------------------------------------------------------------------------------------------------------------------------------------------------------------------------------------------------------------------------------------------------------------------------------------------------------------------------------------------------------------------------------------------------------------------------------------------------------------------------------------------------------------------------------------------------------------------------------------------------------------------------------------------------------------------------------------------------------------------------------------------------------------------------------------------------------------------------------------------------------------------------------------------------------------------------------------|-----|-------|
| P/N                                                                                                                                                                                                                                                                                                                                                                                                                                                                                                                                                                                                                                                                                                                                                                                                                                                                                                                                                                                                                                                                                                                                                                                                                                                                                                                                                                                                                                                                                                                                                                                                                                                                                                                                                                                                                                                                                                                                                                                                                                                                                                                            | D"  | WT    |