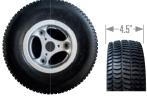

Tube-type pneumatic tire.

| THE WOOD OF THE PARTY OF THE PA | MAR | 5 R 5 |
|--------------------------------------------------------------------------------------------------------------------------------------------------------------------------------------------------------------------------------------------------------------------------------------------------------------------------------------------------------------------------------------------------------------------------------------------------------------------------------------------------------------------------------------------------------------------------------------------------------------------------------------------------------------------------------------------------------------------------------------------------------------------------------------------------------------------------------------------------------------------------------------------------------------------------------------------------------------------------------------------------------------------------------------------------------------------------------------------------------------------------------------------------------------------------------------------------------------------------------------------------------------------------------------------------------------------------------------------------------------------------------------------------------------------------------------------------------------------------------------------------------------------------------------------------------------------------------------------------------------------------------------------------------------------------------------------------------------------------------------------------------------------------------------------------------------------------------------------------------------------------------------------------------------------------------------------------------------------------------------------------------------------------------------------------------------------------------------------------------------------------------|-----|-------|
| P/N                                                                                                                                                                                                                                                                                                                                                                                                                                                                                                                                                                                                                                                                                                                                                                                                                                                                                                                                                                                                                                                                                                                                                                                                                                                                                                                                                                                                                                                                                                                                                                                                                                                                                                                                                                                                                                                                                                                                                                                                                                                                                                                            | D"  | WT    |

| P/N              | D" | WT.(LBS.) |
|------------------|----|-----------|
| 10995L<br>10995R | 13 | 8         |

Tube-type pneumatic tire with aggressive tread pattern.

| P/N              | D" | WT.(LBS.) |
|------------------|----|-----------|
| 10100L<br>10100R | 13 | 18        |

Tube-type dual pneumatic tires with aggressive tread pattern. Increases truck overall width to 33.5".