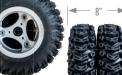

Tube-type dual pneumatic tires with aggressive tread pattern. Increases truck overall width to 33.5".