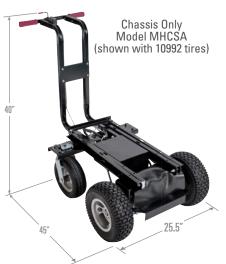

#### **OVERALL DIMENSIONS - CHASSIS AND TUB**

| L" | W" | Н" |
|----|----|----|
| 56 | 25 | 40 |

| L" | W" | Н" |
|----|----|----|
| 68 | 27 | 45 |

| 1 | L" | W" | Н" |
|---|----|----|----|
|   | 81 | 33 | 51 |