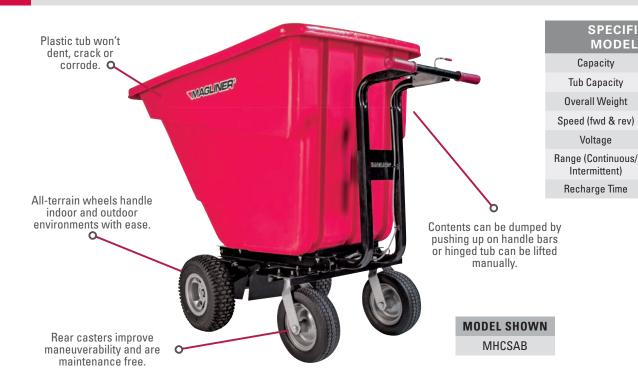

#### POWERED EQUIPMENT FEATURES

# PERFECT FOR MOVING JUST ABOUT ANYTHING, INCLUDING:

- Mulch, soil, gravel
- Lawn and garden equipment
- Horse and barn equipment
- Refuse
- Bulky, oversized loads

howi.com

House Of Wheels Inc7701 W Mossy Cup St | Boise, ID 83709 | USA